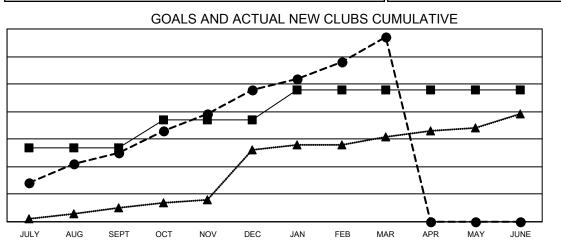

## GAT MONTHLY MEMBERSHIP PROGRESS REPORT

Multiple District 306

LOCATION: REP OF SRI LANKA

Results as of: 3/31/2022

| Clubs                 |               |           |               | Members               |                           |                         |                                                    |
|-----------------------|---------------|-----------|---------------|-----------------------|---------------------------|-------------------------|----------------------------------------------------|
| RESULTS FOR 2021-2022 |               |           |               | RESULTS FOR 2021-2022 |                           |                         |                                                    |
| QUARTER               | NEW CLUB GOAL | NEW CLUBS | DROPPED CLUBS | QUARTER               | MEMBER GROWTH NET<br>GOAL | MEMBER GROWTH<br>ACTUAL | DROPPED<br>MEMBERS ACTUAL<br>(including transfers) |
| JULY/AUG/SEPT         | 27            | 25        | 7             | JULY/AUG/SE           | PT 610                    | 1,135                   | 436                                                |
| OCT/NOV/DEC           | 10            | 23        | 5             | OCT/NOV/DE            | C 329                     | 1,489                   | 519                                                |
| JAN/FEB/MAR           | 11            | 19        | 0             | JAN/FEB/MAF           | 324                       | 1,253                   | 153                                                |
| APR/MAY/JUNE          | 0             | 0         | 0             | APR/MAY/JUN           | IE 290                    | 0                       | 0                                                  |

- - CURRENT YEAR GOALS FOR NEW CLUBS

● - CURRENT YEAR ACTUAL NEW CLUBS

▲ - LAST YEAR ACTUAL NEW CLUBS

GOALS AND ACTUAL MEMBERS CUMULATIVE

| DROPPED CLUBS: 12       |            | 417 CLUBS OF 626 ADDED 1 OR<br>MORE NEW MEMBERS | GENDER DISTRIBUTION<br>MALE 12,677 (74.72%) |                             |
|-------------------------|------------|-------------------------------------------------|---------------------------------------------|-----------------------------|
| DROPPED MEMBERS         |            |                                                 | FEMALE<br>NON BINARY                        | 4,286 (25.26%)<br>0 (0.00%) |
| DECEASED                | 73         |                                                 | PREFER NOT TO ANSWER 2 (0.01%)              |                             |
| CLUB CANCELLED<br>OTHER | 177<br>859 | CLICK HERE FOR CUMULATIVE                       | TOTAL FAMILY UNIT MEMBERS                   | 6,265                       |
| TOTAL                   | 1,109      | MEMBERSHIP DATA                                 | FAMILY MEMBERS PAYING HAL<br>DUES           | F 3,545                     |