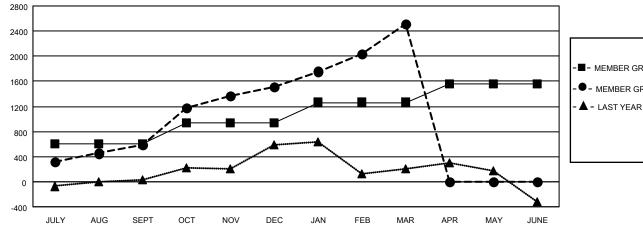

## GAT MONTHLY MEMBERSHIP PROGRESS REPORT

Multiple District 306

LOCATION: REP OF SRI LANKA

Results as of: 3/31/2022

| Clubs                 |               |           |               | Members               |                           |                         |                                                    |
|-----------------------|---------------|-----------|---------------|-----------------------|---------------------------|-------------------------|----------------------------------------------------|
| RESULTS FOR 2021-2022 |               |           |               | RESULTS FOR 2021-2022 |                           |                         |                                                    |
| QUARTER               | NEW CLUB GOAL | NEW CLUBS | DROPPED CLUBS | QUARTER               | MEMBER GROWTH NET<br>GOAL | MEMBER GROWTH<br>ACTUAL | DROPPED<br>MEMBERS ACTUAL<br>(including transfers) |
| JULY/AUG/SEPT         | 27            | 25        | 7             | JULY/AUG/SE           | PT 610                    | 1,135                   | 436                                                |
| OCT/NOV/DEC           | 10            | 23        | 5             | OCT/NOV/DE            | C 329                     | 1,489                   | 519                                                |
| JAN/FEB/MAR           | 11            | 19        | 0             | JAN/FEB/MAF           | 324                       | 1,253                   | 153                                                |
| APR/MAY/JUNE          | 0             | 0         | 0             | APR/MAY/JUN           | IE 290                    | 0                       | 0                                                  |

- - CURRENT YEAR GOALS FOR NEW CLUBS

● - CURRENT YEAR ACTUAL NEW CLUBS

▲ - LAST YEAR ACTUAL NEW CLUBS

GOALS AND ACTUAL MEMBERS CUMULATIVE

| DROPPED CLUBS: 12       |            | 417 CLUBS OF 626 ADDED 1 OR<br>MORE NEW MEMBERS | GENDER DISTRIBUTION<br>MALE 12,677 (74.72%) |                             |
|-------------------------|------------|-------------------------------------------------|---------------------------------------------|-----------------------------|
| DROPPED MEMBERS         |            |                                                 | FEMALE<br>NON BINARY                        | 4,286 (25.26%)<br>0 (0.00%) |
| DECEASED                | 73         |                                                 | PREFER NOT TO ANSWER 2 (0.01%)              |                             |
| CLUB CANCELLED<br>OTHER | 177<br>859 | CLICK HERE FOR CUMULATIVE                       | TOTAL FAMILY UNIT MEMBERS                   | 6,265                       |
| TOTAL                   | 1,109      | MEMBERSHIP DATA                                 | FAMILY MEMBERS PAYING HAL<br>DUES           | F 3,545                     |